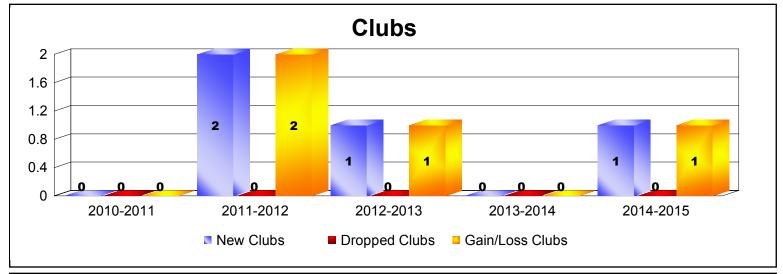

MBR0065 Page 5 of 6 7/23/2015 9:11:23AM

| Year      | New<br>Clubs | Dropped<br>Clubs | Gain/<br>Loss<br>Clubs | New<br>Members | Charter<br>Members | Reinstate<br>Members | Transfer<br>Members | Total<br>Member<br>Added | Total<br>Members<br>Dropped | Gain/<br>Loss<br>Members |
|-----------|--------------|------------------|------------------------|----------------|--------------------|----------------------|---------------------|--------------------------|-----------------------------|--------------------------|
| 2010-2011 | 0            | 0                | 0                      | 23             | 0                  | 1                    | 1                   | 25                       | -12                         | 13                       |
| 2011-2012 | 2            | 0                | 2                      | 18             | 42                 | 1                    | 4                   | 65                       | -24                         | 41                       |
| 2012-2013 | 1            | 0                | 1                      | 33             | 23                 | 0                    | 1                   | 57                       | -20                         | 37                       |
| 2013-2014 | 0            | 0                | 0                      | 21             | 0                  | 0                    | 1                   | 22                       | -47                         | -25                      |
| 2014-2015 | 1            | 0                | 1                      | 20             | 24                 | 0                    | 0                   | 44                       | -31                         | 13                       |
| Average   | 1            | 0                | 1                      | 23             | 18                 | 0                    | 1                   | 43                       | -27                         | 16                       |