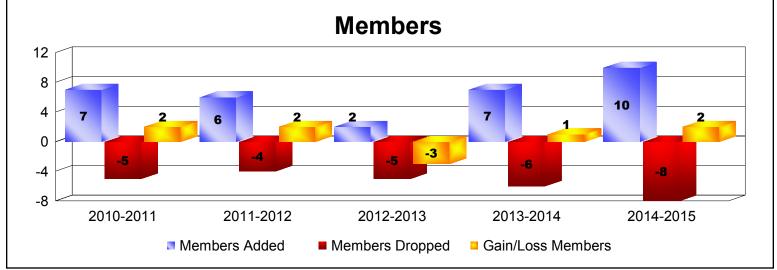

MBR0065 Page 4 of 6 7/23/2015 9:11:23AM

| Year      | New<br>Clubs | Dropped<br>Clubs | Gain/<br>Loss<br>Clubs | New<br>Members | Charter<br>Members | Reinstate<br>Members | Transfer<br>Members | Total<br>Member<br>Added | Total<br>Members<br>Dropped | Gain/<br>Loss<br>Members |
|-----------|--------------|------------------|------------------------|----------------|--------------------|----------------------|---------------------|--------------------------|-----------------------------|--------------------------|
| 2010-2011 | 1            | 0                | 1                      | 82             | 25                 | 5                    | 1                   | 113                      | -93                         | 20                       |
| 2011-2012 | 2            | 0                | 2                      | 90             | 47                 | 0                    | 7                   | 144                      | -83                         | 61                       |
| 2012-2013 | 1            | 0                | 1                      | 82             | 30                 | 1                    | 2                   | 115                      | -77                         | 38                       |
| 2013-2014 | 3            | 0                | 3                      | 167            | 61                 | 1                    | 6                   | 235                      | -127                        | 108                      |
| 2014-2015 | 3            | 0                | 3                      | 137            | 73                 | 2                    | 8                   | 220                      | -152                        | 68                       |
| Average   | 2            | 0                | 2                      | 112            | 47                 | 2                    | 5                   | 165                      | -106                        | 59                       |