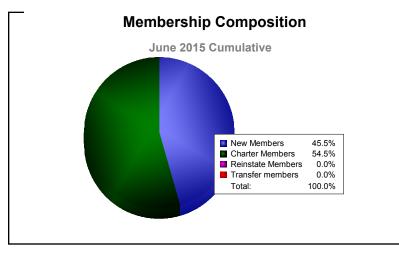

MBR0065 Page 5 of 6 7/23/2015 9:11:23AM

| Year      | New<br>Clubs | Dropped<br>Clubs | Gain/<br>Loss<br>Clubs | New<br>Members | Charter<br>Members | Reinstate<br>Members | Transfer<br>Members | Total<br>Member<br>Added | Total<br>Members<br>Dropped | Gain/<br>Loss<br>Members |
|-----------|--------------|------------------|------------------------|----------------|--------------------|----------------------|---------------------|--------------------------|-----------------------------|--------------------------|
| 2010-2011 | 0            | 0                | 0                      | 23             | 0                  | 1                    | 1                   | 25                       | -12                         | 13                       |
| 2011-2012 | 2            | 0                | 2                      | 18             | 42                 | 1                    | 4                   | 65                       | -24                         | 41                       |
| 2012-2013 | 1            | 0                | 1                      | 33             | 23                 | 0                    | 1                   | 57                       | -20                         | 37                       |
| 2013-2014 | 0            | 0                | 0                      | 21             | 0                  | 0                    | 1                   | 22                       | -47                         | -25                      |
| 2014-2015 | 1            | 0                | 1                      | 20             | 24                 | 0                    | 0                   | 44                       | -31                         | 13                       |
| Average   | 1            | 0                | 1                      | 23             | 18                 | 0                    | 1                   | 43                       | -27                         | 16                       |