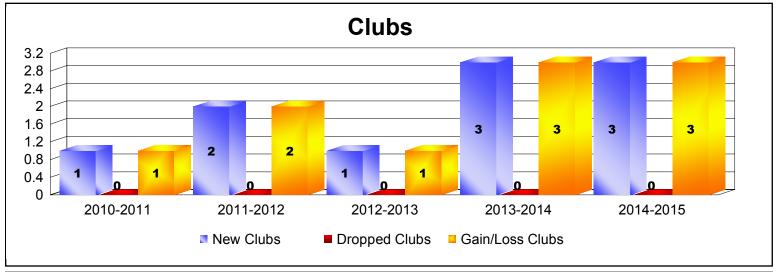

MBR0065 Page 4 of 6 7/23/2015 9:11:23AM

| Year      | New<br>Clubs | Dropped<br>Clubs | Gain/<br>Loss<br>Clubs | New<br>Members | Charter<br>Members | Reinstate<br>Members | Transfer<br>Members | Total<br>Member<br>Added | Total<br>Members<br>Dropped | Gain/<br>Loss<br>Members |
|-----------|--------------|------------------|------------------------|----------------|--------------------|----------------------|---------------------|--------------------------|-----------------------------|--------------------------|
| 2010-2011 | 1            | 0                | 1                      | 82             | 25                 | 5                    | 1                   | 113                      | -93                         | 20                       |
| 2011-2012 | 2            | 0                | 2                      | 90             | 47                 | 0                    | 7                   | 144                      | -83                         | 61                       |
| 2012-2013 | 1            | 0                | 1                      | 82             | 30                 | 1                    | 2                   | 115                      | -77                         | 38                       |
| 2013-2014 | 3            | 0                | 3                      | 167            | 61                 | 1                    | 6                   | 235                      | -127                        | 108                      |
| 2014-2015 | 3            | 0                | 3                      | 137            | 73                 | 2                    | 8                   | 220                      | -152                        | 68                       |
| Average   | 2            | 0                | 2                      | 112            | 47                 | 2                    | 5                   | 165                      | -106                        | 59                       |