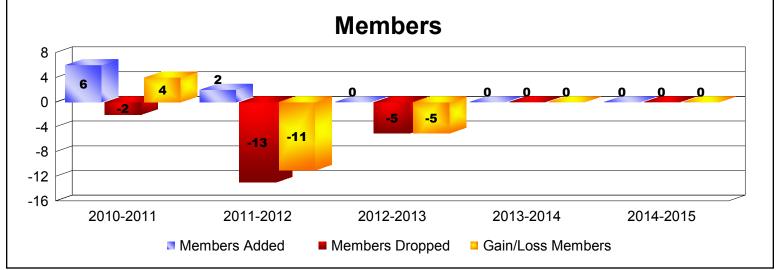

| Year      | New<br>Clubs | Dropped<br>Clubs | Gain/<br>Loss<br>Clubs | New<br>Members | Charter<br>Members | Reinstate<br>Members | Transfer<br>Members | Total<br>Member<br>Added | Total<br>Members<br>Dropped | Gain/<br>Loss<br>Members |
|-----------|--------------|------------------|------------------------|----------------|--------------------|----------------------|---------------------|--------------------------|-----------------------------|--------------------------|
| 2010-2011 | 0            | 0                | 0                      | 6              | 0                  | 0                    | 0                   | 6                        | -2                          | 4                        |
| 2011-2012 | 0            | 0                | 0                      | 2              | 0                  | 0                    | 0                   | 2                        | -13                         | -11                      |
| 2012-2013 | 0            | 0                | 0                      | 0              | 0                  | 0                    | 0                   | 0                        | -5                          | -5                       |
| 2013-2014 | 0            | 0                | 0                      | 0              | 0                  | 0                    | 0                   | 0                        | 0                           | 0                        |
| 2014-2015 | 0            | 0                | 0                      | 0              | 0                  | 0                    | 0                   | 0                        | 0                           | 0                        |
| Average   | 0            | 0                | 0                      | 2              | 0                  | 0                    | 0                   | 2                        | -4                          | -2                       |