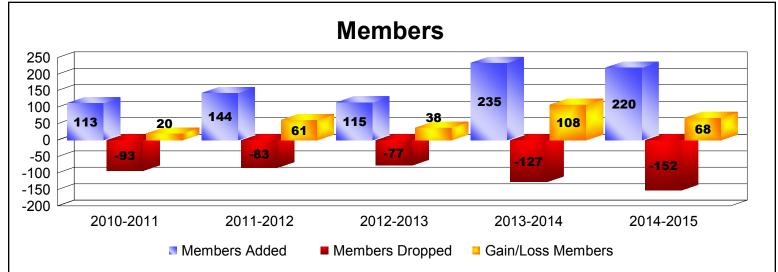

MBR0065 Page 4 of 6 7/23/2015 9:11:23AM

| Year      | New<br>Clubs | Dropped<br>Clubs | Gain/<br>Loss<br>Clubs | New<br>Members | Charter<br>Members | Reinstate<br>Members | Transfer<br>Members | Total<br>Member<br>Added | Total<br>Members<br>Dropped | Gain/<br>Loss<br>Members |
|-----------|--------------|------------------|------------------------|----------------|--------------------|----------------------|---------------------|--------------------------|-----------------------------|--------------------------|
| 2010-2011 | 1            | 0                | 1                      | 82             | 25                 | 5                    | 1                   | 113                      | -93                         | 20                       |
| 2011-2012 | 2            | 0                | 2                      | 90             | 47                 | 0                    | 7                   | 144                      | -83                         | 61                       |
| 2012-2013 | 1            | 0                | 1                      | 82             | 30                 | 1                    | 2                   | 115                      | -77                         | 38                       |
| 2013-2014 | 3            | 0                | 3                      | 167            | 61                 | 1                    | 6                   | 235                      | -127                        | 108                      |
| 2014-2015 | 3            | 0                | 3                      | 137            | 73                 | 2                    | 8                   | 220                      | -152                        | 68                       |
| Average   | 2            | 0                | 2                      | 112            | 47                 | 2                    | 5                   | 165                      | -106                        | 59                       |