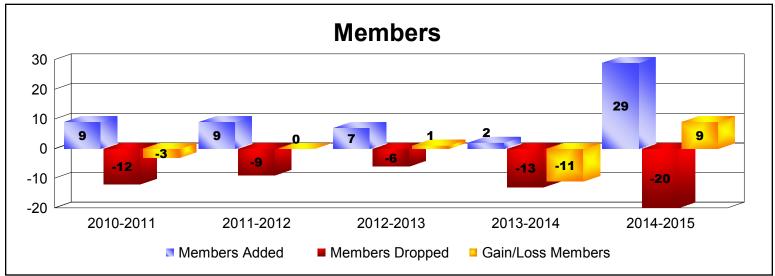

| Year      | New<br>Clubs | Dropped<br>Clubs | Gain/<br>Loss<br>Clubs | New<br>Members | Charter<br>Members | Reinstate<br>Members | Transfer<br>Members | Total<br>Member<br>Added | Total<br>Members<br>Dropped | Gain/<br>Loss<br>Members |
|-----------|--------------|------------------|------------------------|----------------|--------------------|----------------------|---------------------|--------------------------|-----------------------------|--------------------------|
| 2010-2011 | 0            | 0                | 0                      | 9              | 0                  | 0                    | 0                   | 9                        | -12                         | -3                       |
| 2011-2012 | 0            | 0                | 0                      | 8              | 0                  | 0                    | 1                   | 9                        | -9                          | 0                        |
| 2012-2013 | 0            | 0                | 0                      | 7              | 0                  | 0                    | 0                   | 7                        | -6                          | 1                        |
| 2013-2014 | 0            | 0                | 0                      | 1              | 0                  | 0                    | 1                   | 2                        | -13                         | -11                      |
| 2014-2015 | 1            | 0                | 1                      | 4              | 20                 | 5                    | 0                   | 29                       | -20                         | 9                        |
| Average   | 0            | 0                | 0                      | 6              | 4                  | 1                    | 0                   | 11                       | -12                         | -1                       |