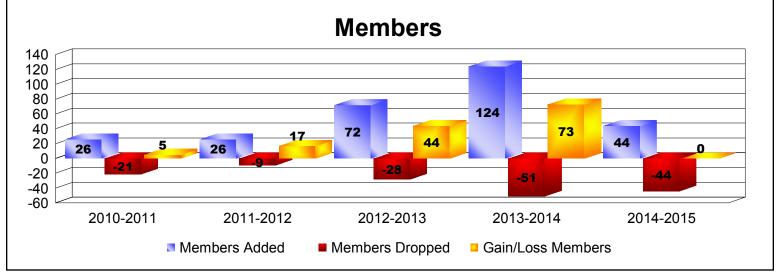

MBR0065 Page 1 of 6 7/23/2015 9:11:23AM

| Year      | New<br>Clubs | Dropped<br>Clubs | Gain/<br>Loss<br>Clubs | New<br>Members | Charter<br>Members | Reinstate<br>Members | Transfer<br>Members | Total<br>Member<br>Added | Total<br>Members<br>Dropped | Gain/<br>Loss<br>Members |
|-----------|--------------|------------------|------------------------|----------------|--------------------|----------------------|---------------------|--------------------------|-----------------------------|--------------------------|
| 2010-2011 | 0            | 0                | 0                      | 25             | 0                  | 0                    | 1                   | 26                       | -21                         | 5                        |
| 2011-2012 | 0            | 0                | 0                      | 23             | 0                  | 3                    | 0                   | 26                       | -9                          | 17                       |
| 2012-2013 | 1            | 0                | 1                      | 41             | 30                 | 1                    | 0                   | 72                       | -28                         | 44                       |
| 2013-2014 | 3            | 0                | 3                      | 57             | 67                 | 0                    | 0                   | 124                      | -51                         | 73                       |
| 2014-2015 | 0            | 0                | 0                      | 40             | 0                  | 1                    | 3                   | 44                       | -44                         | 0                        |
| Average   | 1            | 0                | 1                      | 37             | 19                 | 1                    | 1                   | 58                       | -31                         | 28                       |