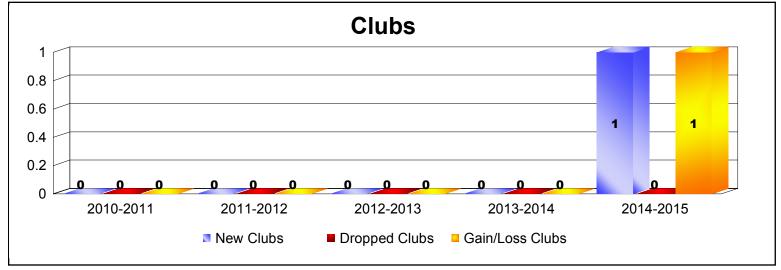

MBR0065 Page 1 of 6 7/23/2015 9:11:23AM

| Year      | New<br>Clubs | Dropped<br>Clubs | Gain/<br>Loss<br>Clubs | New<br>Members | Charter<br>Members | Reinstate<br>Members | Transfer<br>Members | Total<br>Member<br>Added | Total<br>Members<br>Dropped | Gain/<br>Loss<br>Members |
|-----------|--------------|------------------|------------------------|----------------|--------------------|----------------------|---------------------|--------------------------|-----------------------------|--------------------------|
| 2010-2011 | 0            | 0                | 0                      | 25             | 0                  | 0                    | 1                   | 26                       | -21                         | 5                        |
| 2011-2012 | 0            | 0                | 0                      | 23             | 0                  | 3                    | 0                   | 26                       | -9                          | 17                       |
| 2012-2013 | 1            | 0                | 1                      | 41             | 30                 | 1                    | 0                   | 72                       | -28                         | 44                       |
| 2013-2014 | 3            | 0                | 3                      | 57             | 67                 | 0                    | 0                   | 124                      | -51                         | 73                       |
| 2014-2015 | 0            | 0                | 0                      | 40             | 0                  | 1                    | 3                   | 44                       | -44                         | 0                        |
| Average   | 1            | 0                | 1                      | 37             | 19                 | 1                    | 1                   | 58                       | -31                         | 28                       |