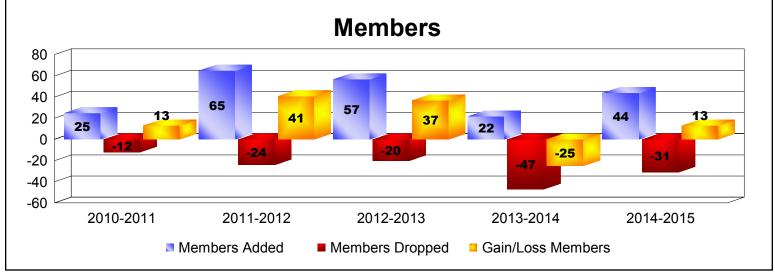

MBR0065 Page 5 of 6 7/23/2015 9:11:23AM

| Year      | New<br>Clubs | Dropped<br>Clubs | Gain/<br>Loss<br>Clubs | New<br>Members | Charter<br>Members | Reinstate<br>Members | Transfer<br>Members | Total<br>Member<br>Added | Total<br>Members<br>Dropped | Gain/<br>Loss<br>Members |
|-----------|--------------|------------------|------------------------|----------------|--------------------|----------------------|---------------------|--------------------------|-----------------------------|--------------------------|
| 2010-2011 | 0            | 0                | 0                      | 23             | 0                  | 1                    | 1                   | 25                       | -12                         | 13                       |
| 2011-2012 | 2            | 0                | 2                      | 18             | 42                 | 1                    | 4                   | 65                       | -24                         | 41                       |
| 2012-2013 | 1            | 0                | 1                      | 33             | 23                 | 0                    | 1                   | 57                       | -20                         | 37                       |
| 2013-2014 | 0            | 0                | 0                      | 21             | 0                  | 0                    | 1                   | 22                       | -47                         | -25                      |
| 2014-2015 | 1            | 0                | 1                      | 20             | 24                 | 0                    | 0                   | 44                       | -31                         | 13                       |
| Average   | 1            | 0                | 1                      | 23             | 18                 | 0                    | 1                   | 43                       | -27                         | 16                       |