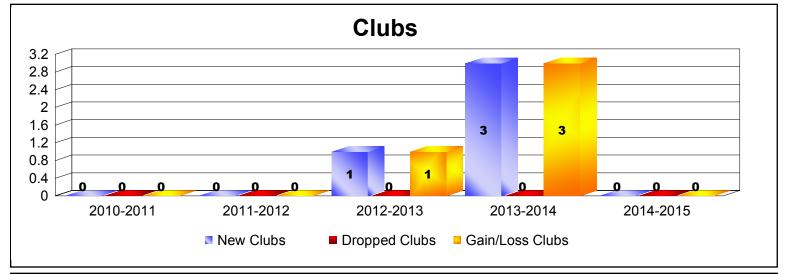

| Year      | New<br>Clubs | Dropped<br>Clubs | Gain/<br>Loss<br>Clubs | New<br>Members | Charter<br>Members | Reinstate<br>Members | Transfer<br>Members | Total<br>Member<br>Added | Total<br>Members<br>Dropped | Gain/<br>Loss<br>Members |
|-----------|--------------|------------------|------------------------|----------------|--------------------|----------------------|---------------------|--------------------------|-----------------------------|--------------------------|
| 2010-2011 | 0            | 0                | 0                      | 9              | 0                  | 0                    | 0                   | 9                        | -12                         | -3                       |
| 2011-2012 | 0            | 0                | 0                      | 8              | 0                  | 0                    | 1                   | 9                        | -9                          | 0                        |
| 2012-2013 | 0            | 0                | 0                      | 7              | 0                  | 0                    | 0                   | 7                        | -6                          | 1                        |
| 2013-2014 | 0            | 0                | 0                      | 1              | 0                  | 0                    | 1                   | 2                        | -13                         | -11                      |
| 2014-2015 | 1            | 0                | 1                      | 4              | 20                 | 5                    | 0                   | 29                       | -20                         | 9                        |
| Average   | 0            | 0                | 0                      | 6              | 4                  | 1                    | 0                   | 11                       | -12                         | -1                       |