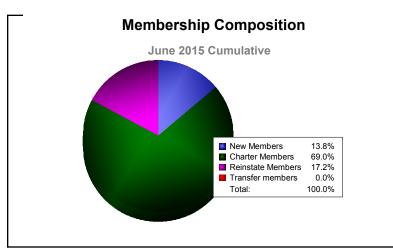

MBR0065 Page 1 of 6 7/23/2015 9:11:23AM

| Year      | New<br>Clubs | Dropped<br>Clubs | Gain/<br>Loss<br>Clubs | New<br>Members | Charter<br>Members | Reinstate<br>Members | Transfer<br>Members | Total<br>Member<br>Added | Total<br>Members<br>Dropped | Gain/<br>Loss<br>Members |
|-----------|--------------|------------------|------------------------|----------------|--------------------|----------------------|---------------------|--------------------------|-----------------------------|--------------------------|
| 2010-2011 | 0            | 0                | 0                      | 25             | 0                  | 0                    | 1                   | 26                       | -21                         | 5                        |
| 2011-2012 | 0            | 0                | 0                      | 23             | 0                  | 3                    | 0                   | 26                       | -9                          | 17                       |
| 2012-2013 | 1            | 0                | 1                      | 41             | 30                 | 1                    | 0                   | 72                       | -28                         | 44                       |
| 2013-2014 | 3            | 0                | 3                      | 57             | 67                 | 0                    | 0                   | 124                      | -51                         | 73                       |
| 2014-2015 | 0            | 0                | 0                      | 40             | 0                  | 1                    | 3                   | 44                       | -44                         | 0                        |
| Average   | 1            | 0                | 1                      | 37             | 19                 | 1                    | 1                   | 58                       | -31                         | 28                       |