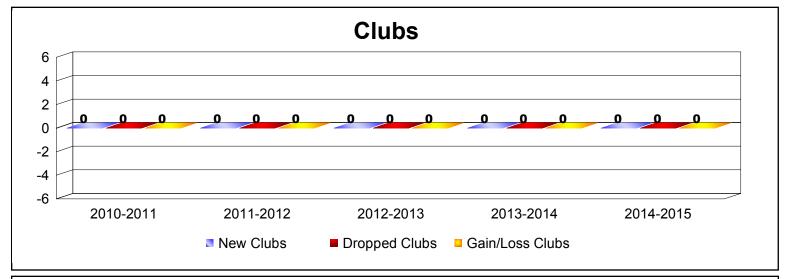

| Year      | New<br>Clubs | Dropped<br>Clubs | Gain/<br>Loss<br>Clubs | New<br>Members | Charter<br>Members | Reinstate<br>Members | Transfer<br>Members | Total<br>Member<br>Added | Total<br>Members<br>Dropped | Gain/<br>Loss<br>Members |
|-----------|--------------|------------------|------------------------|----------------|--------------------|----------------------|---------------------|--------------------------|-----------------------------|--------------------------|
| 2010-2011 | 0            | 0                | 0                      | 6              | 0                  | 0                    | 0                   | 6                        | -2                          | 4                        |
| 2011-2012 | 0            | 0                | 0                      | 2              | 0                  | 0                    | 0                   | 2                        | -13                         | -11                      |
| 2012-2013 | 0            | 0                | 0                      | 0              | 0                  | 0                    | 0                   | 0                        | -5                          | -5                       |
| 2013-2014 | 0            | 0                | 0                      | 0              | 0                  | 0                    | 0                   | 0                        | 0                           | 0                        |
| 2014-2015 | 0            | 0                | 0                      | 0              | 0                  | 0                    | 0                   | 0                        | 0                           | 0                        |
| Average   | 0            | 0                | 0                      | 2              | 0                  | 0                    | 0                   | 2                        | -4                          | -2                       |